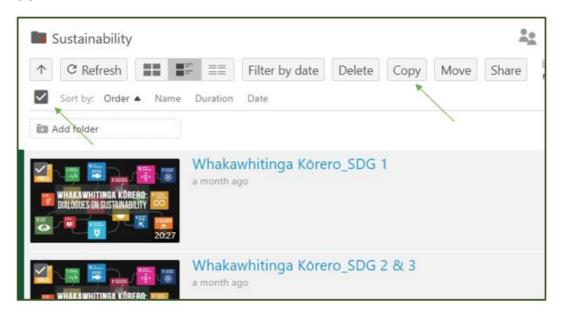

## Copying the videos to your course

- 6. Decide if you want to copy the individual videos, the playlist or all the options.
- 7. To select indiviual videos to copy click the check box on the top left corner of the thumbnail image. This will highlight the video item.

8. To copy all the videos and the playlist simply select the top check box.

9. Once you have selcted the videos you wish to copy to your course click the copy button at the top.

10. A new window will appear with the option to select where to copy the recordings to: