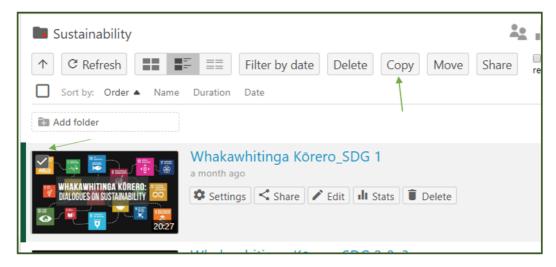

## Copying the videos to your course

- 6. Decide if you want to copy the individual videos, the playlist or all the options.
- 7. To select indiviual videos to copy click the check box on the top left corner of the thumbnail image. This will highlight the video item.

8. To copy all the videos and the playlist simply select the top check box.

9. Once you have selcted the videos you wish to copy to your course click the copy button at the top.

10. A new window will appear with the option to select where to copy the recordings to: