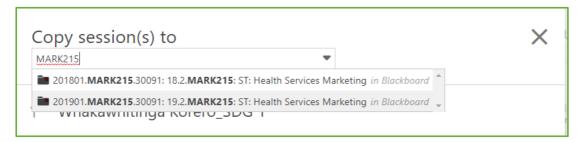

11. Either use the drop down list to select your Blackboard course or type in the course code, e.g. to copy to MARK215

Select the course you want and click the green copy button

12. When a green tick appears next to the video name and the box says 'Done' at the top the copying is complete. You can close this window using the X in the top right corner.