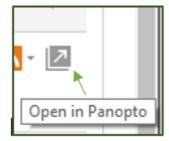

## Find the video resources

- 1. Open a browser and login to Blackboard to access your course.
- 2. Once you are in your course click on the VStream videos link in the left-hand menu. This will open the VStream folder for this Blackboard course.
- 3. Click on the 'Open in Panopto' icon on the far right of the screen (grey box with an arrow in it).