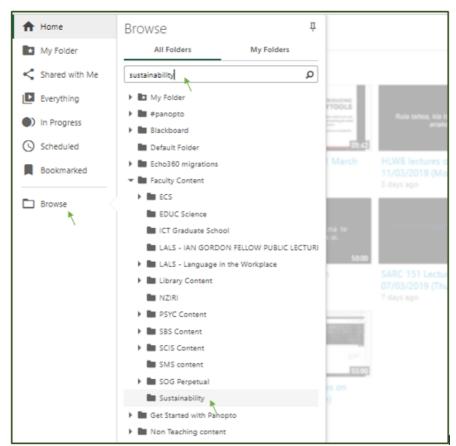

This will open a new browser tab with a view of the course folder directly from the VStream system (rather than through Blackboard).

4. Select the Browse option on the left hand side. Either type 'sustainability' into the search box at the top or navigate to:
Faculty Content ->Sustainability folder