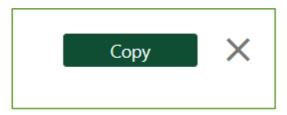

11. Either use the drop down list to select your Blackboard course or type in the course code, e.g. to copy to MARK215

Select the course you want and click the green copy button

12. When a green tick appears next to the video name and the box says 'Done' at the top the copying is complete. You can close this window using the X in the top right corner.