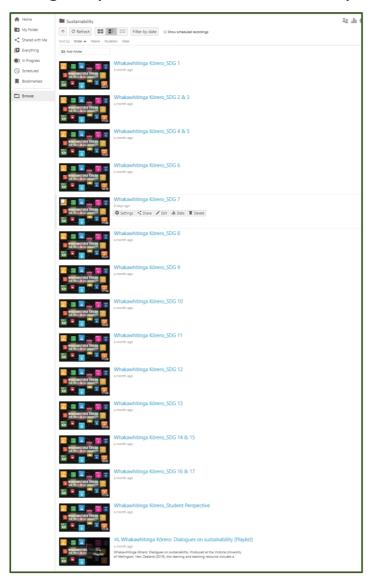

5. This gives you a view of the Sustainability folder.

The folder contains 13 videos about the 17 SDGs Whakawhitinga Kōrero.

There is also a video about the student perspectives.

At the end of this there is a Playlist of all the videos.