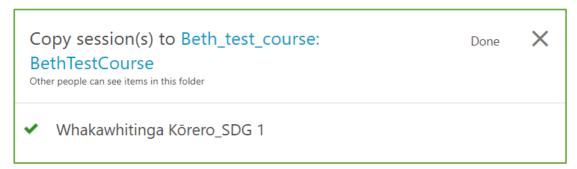

11. Either use the drop down list to select your Blackboard course or type in the course code, e.g. to copy to MARK215

Select the course you want and click the green copy button

12. When a green tick appears next to the video name and the box says 'Done' at the top the copying is complete. You can close this window using the X in the top right corner.