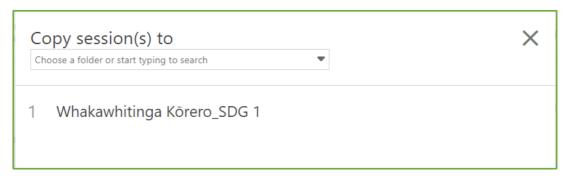

8. To copy all the videos and the playlist simply select the top check box.

9. Once you have selcted the videos you wish to copy to your course click the copy button at the top.

10. A new window will appear with the option to select where to copy the recordings to: